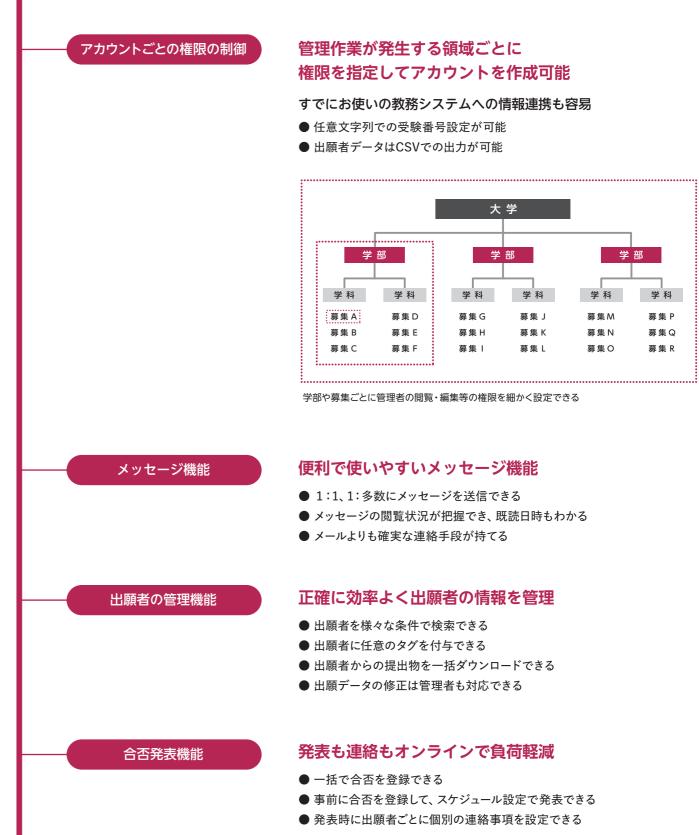

自由度の高い募集フォーム作成機能は、学部ごとに異なる入試フローにも柔軟に対応。大学の管理者が 多言語で大学情報や募集情報を登録でき、募集ごとの出願フォームを、見出し・本文・画像・選択肢など の内容や位置を自由に編集できる出願管理システムとして特許を取得。

# 推薦状などの第三者への依頼書類もオンライン化

- 志願者が第三者のメールアドレスを指定するだけで推薦状を依頼できる
- 志願者も大学も依頼された推薦状の進捗状況を把握できる

### 管理・発行機能

● 発送、受け取りの日時などわかりやすく管理

### 受験票 (PDF) の発行

オンライン決済

郵送物の管理

● 受験番号の採番ルールを自由に決めて受験票を発行

## 検定料免除コードの発行

● 特定の志願者の検定料を免除可能

### 決済機能

● 様々な手段でオンライン決済が可能